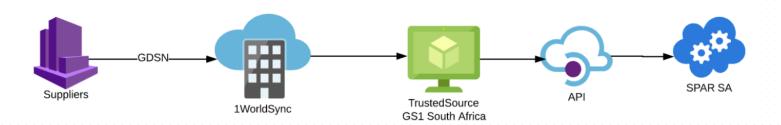

Suppliers capture Article data for listing at SPAR.

Central data stewards evaluate and approve the articles.

#### **Benefits**

More agile data quality checks by our Data listing approvers

Less verification and delays with suppliers to validate data

Quicker trading turnaround times