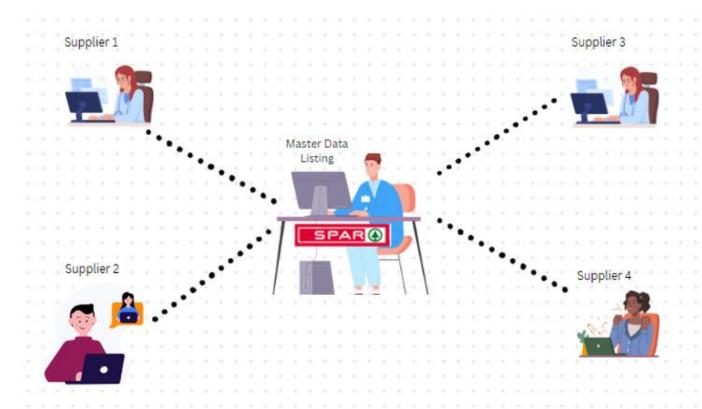

Suppliers capture Article data for listing at SPAR.

Central data stewards evaluate and approve the articles.